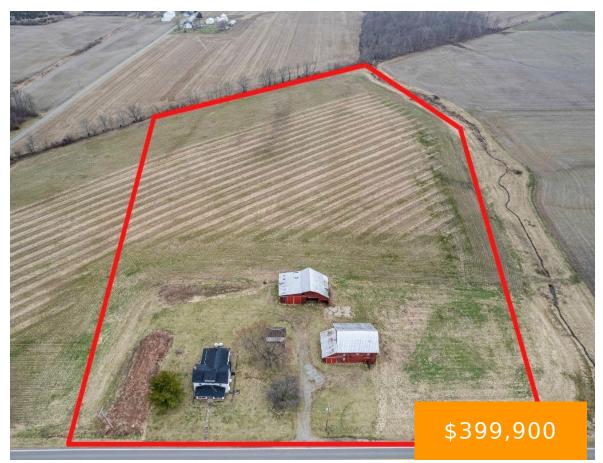

#### **2783 US ROUTE 68 XENIA OH 45385**

https://www.flourishteam.com

Beautiful 1900 farmhouse with all original woodwork, and built ins. Located between Xenia and Wilmington, this home boasts 2,000 sq ft and sits on just over 10 acres. Large Farmhouse style kitchen. Gorgeous front porch over looking the countryside. Updates include... new roof, exterior paint in 2022 and newer furnace. Property has a 1 car [...]

## **Property Details**

**Lot Dimensions:** 10.13 **Parcel Number:** C05000100060003500

**Construction Type:** Frame **Levels:** 2 Story