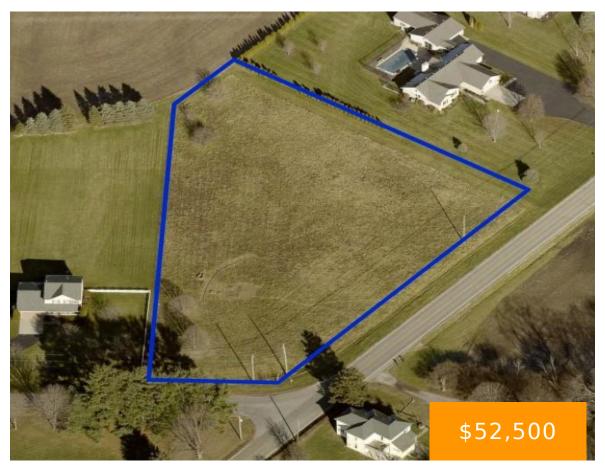

#### 2740, FAIRFIELD, PIKE, SPRINGFIELD, OH, 45502

https://www.flourishteam.com

1.70 Acre Building Lot in the country and ready for you to build your dream home! Located just South of I-70 with easy access to Wright-Patt, Dayton and surrounding areas.

# **Property Details**

Lot Dimensions: Irregular

**Subdivision Name:** Fairpoint Acres

**Distressed Property:** None

**Parcel Number:** 1800600013401005

Aerial YN: 1

**Transaction Type:** Sale