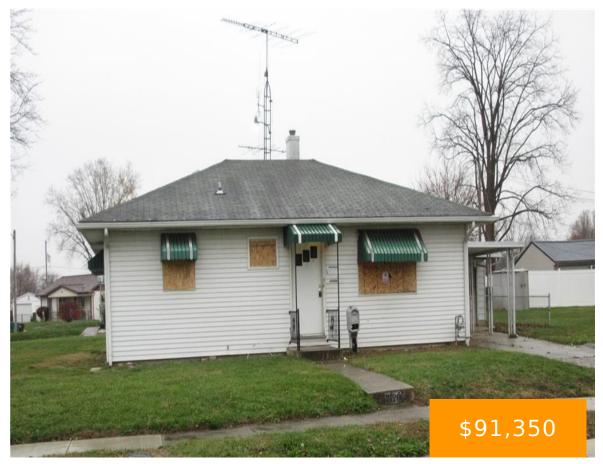

#### 2720, ALLEN, DRIVE, SPRINGFIELD, OH, 45505

https://www.flourishteam.com

Amazing potential, great location. Cute 3 bedrrom ranch home with a 2 car, detached garage in need of updating. Easy to show.

- 3 beds
- 1.00 bath
- Single Family
- Residential
- Active
- 928 sq ft