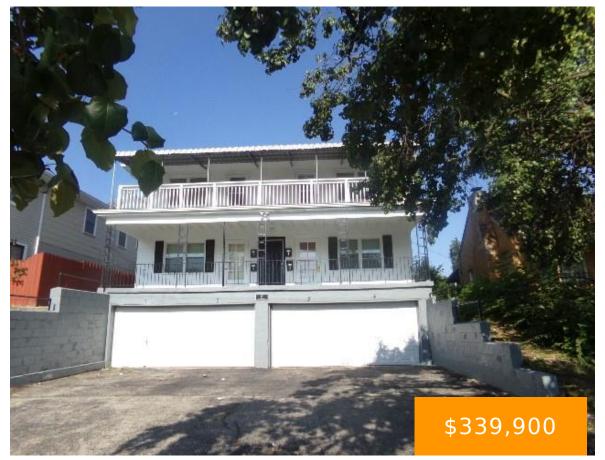

#### 27 S SMITHVILLE ROAD DAYTON OH 45431

https://www.flourishteam.com

Hard to find Quad building with 2 bedrooms 1 bath units and 4 car garage. Currently unit 2 is vacant and has some LVT flooring and some updates. Other 3 units have been turned over within the last year. Unit 1 \$755 expires 12/10/2024 Unit 3 \$750 expires 2/20/2025 Unit 4 \$725 expires 3/27/2025. Don't [...]

- 8 beds
- 4.00 baths
- 2-4 Units
- Multi-Family
- Active
- 6660 sq ft