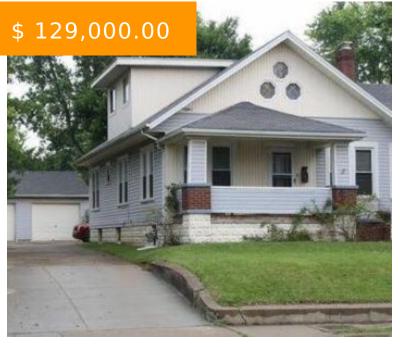

# 2646 E MAIN ST, SPRINGFIELD, OH 45503, USA

https://www.flourishteam.com

2646 E Main St, Springfield, OH 45503, USA

Home close to all amenities and short distance to 1-70 and downtown Springfield. Cape Cod style home with a 3 car detached garage and fenced back yard.

- 3 beds
- 2 baths
- Single Family

#### **BASIC FACTS**

**Date added:** 11/04/21 **Post Updated:** 2021-11-04 15:39:33

Type: Single Family Status: Active

Bedrooms: 3 Bathrooms: 2

Baths Full: 2 Area: 1320 sq ft

**Acres:** 0.2996 **Lot size:** 13050 sq ft