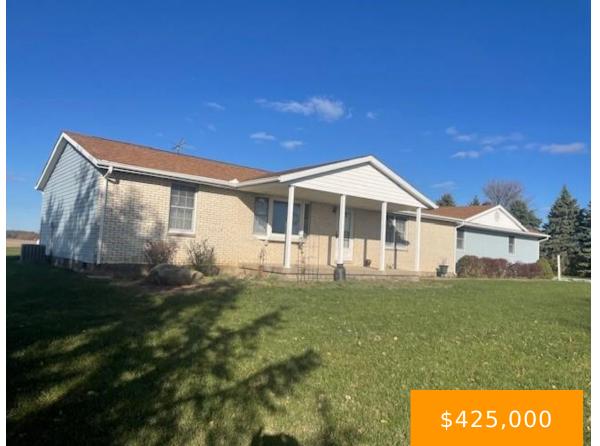

#### **2619, E, PETERSON, ROAD, TROY, OH, 45373**

https://www.flourishteam.com

Don't miss out on this nice country home on 10 acres in Miami East School district. This one level brick and vinyl ranch home has much to offer. This charming home features an open floor plan, kitchen has plenty of cabinets and counter space, large dining room area, spacious living room with large front window [...]

### **Property Details**

**Lot Dimensions:** 10 **Parcel Number:** K30025650

Construction Type: Brick, Vinyl Levels: 1 Story