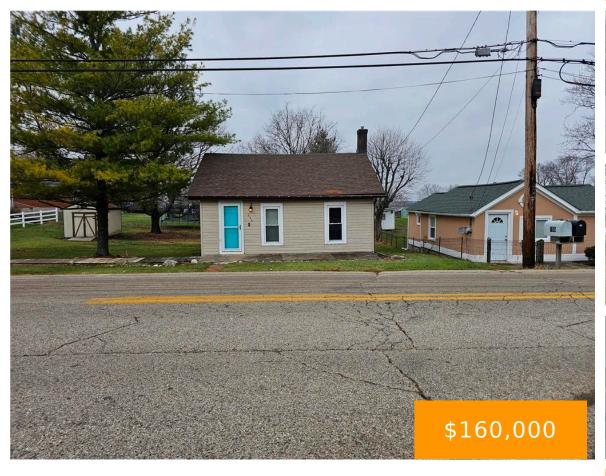

# 255, N, GEBHART CHURCH, ROAD, MIAMISBURG, OH, 45342

https://www.flourishteam.com

255, N, Gebhart Church, Road, Miamisburg, OH, 45342

Come check out this cute bungalow on an acre of land. There is a shed and cellar for ample storage and plenty of space to build a huge pole barn!

Located close to everything! Shopping, restaurants, hospital, etc...

- 2 beds
- 1.00 bath
- Single Family
- Recidential
- Active
- 810 2d tt

#### **Property Details**

**Lot Dimensions:** 1 acre **Parcel Number:** K46-00705-0067

**Construction Type:** Frame, Vinyl **Levels:** 1 Story

Subdivision Name: City/Miamisburg Distressed Property: None

**Transaction Type:** Sale