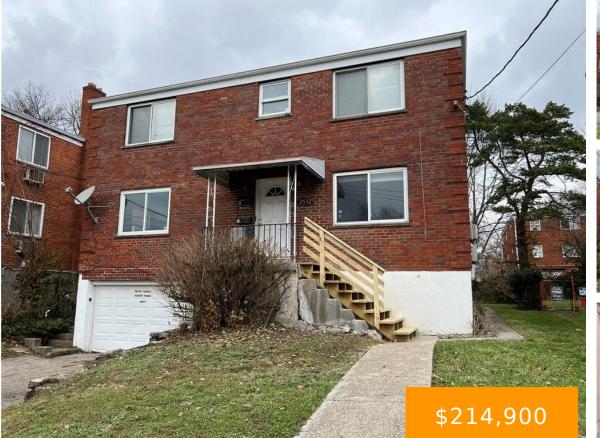

#### 2532, RACK, COURT, CINCINNATI, OH, 45239

https://www.flourishteam.com

2532, Rack, Court, Cincinnati, OH, 45239

Very nice, clean rent ready Duplex in Mt Airy. First floor unit features 2 bedrooms, nice light filled living room, walk out kitchen and full bath. Unit 2, second floor, living room, 2 bedrooms, full bath, eat in kitchen. Access to basement from both units. Plenty of off street parking and built in 2 car [...]

- 4 beds
- 2.00 baths
- 2-4 Units
- Multi-Family
- Active
- 1820 sq ft

## **Property Details**

Lot Dimensions: 50x123 Construction Type: Brick Distressed Property: None Transaction Type: Sale Parcel Number: 2310001008600 Subdivision Name: Racks 3rd Sub Ownership: Corporate Owned

# **Property Features**

Outside Features: Patio,Porch, Patio,PorchUtilities: City Water,Natural Gas,Sanitary SewerBasement: PartialWindows: Double HungHeating: Forced Air,Natural GasCooling: Window UnitGarage: 2 Car,Built In