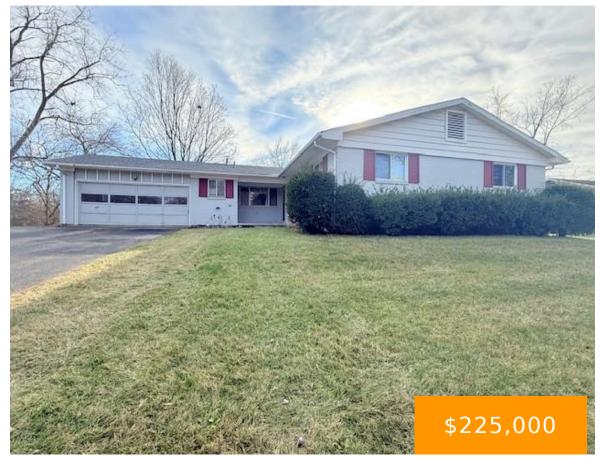

#### 2529, MARINETTE, DRIVE, SPRINGFIELD, OH, 45503

https://www.flourishteam.com

This 5-bedroom, 2-full bathroom property is ready for your finishing touches. Nestled on nearly half an acre in the desirable Northeastern School District, this spacious residence boasts 2,398 square feet of versatile living space. Step inside to discover a large living room that serves as the heart of the home. The expansive recreational or family [...]

- 5 beds
- 2.00 baths
- Single Family
- Residential
- Active
- 2398 sq ft

### **Property Details**

Construction Type: Brick Levels: 1 Story

**Subdivision Name:** Eastview Heights Sub **Distressed Property:** None

Transaction Type: Sale