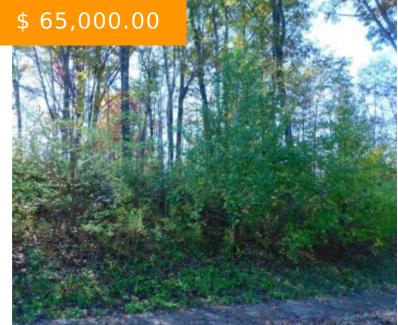

#### **CALL US NOW**

Phone: (937) 637-7333 Address: 1210 Meadow Bridge Drive, Suite C, Beavercreek, OH 45434

Gorgeous wooded lot for the home of your dreams. 3500 required sq. ft . Easier to build a two story due to topography. Terrific quiet area with beautiful homes. There is some elevation. Montgomery Co water and sewer on property

## **BASIC FACTS**

Date added: 11/04/21 Type: Single Family Lot Acres: 0.9300 MLS #: 828784 Post Updated: 2021-11-08 19:52:18 Status: Active Lot size: 40511 sq ft Listing Contract Date: 2020-10-23

## **PROPERTY FEATURES**

| Land Features: Wooded | Utilities: City Water, Sanitary Sewer |
|-----------------------|---------------------------------------|
| Road Type: asphalt    | Frontage: 115                         |
| Timber: Yes           |                                       |