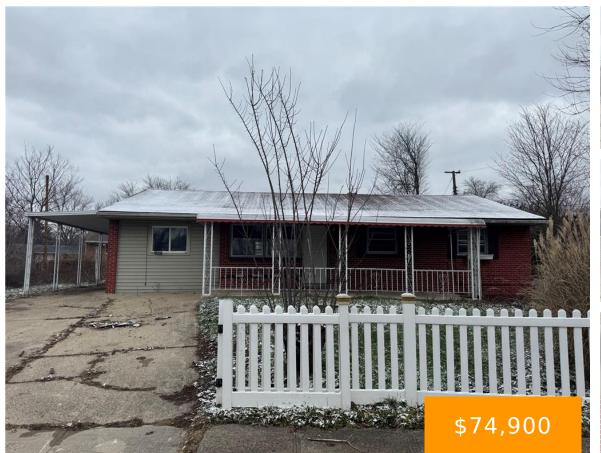

#### **2448, WYTHE, COURT, DAYTON, OH, 45406**

https://www.flourishteam.com

Yes, it needs love, but this is a steal of a deal for this amount of space! Ideal layout as a brick ranch with a full basement! Four main level bedrooms, a carpet, hardwood floors, and a large backyard. Solid bones, but does need updating throughout.

- 4 beds
- 1.00 bath
- Single Family
- Residential
- Active
- 1296 sq ft

# **Property Details**

Construction Type: Brick Levels: 1 Story