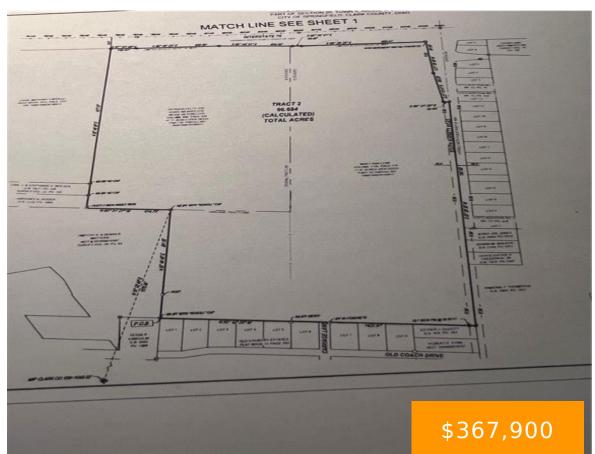

#### 2427 S BURNETT ROAD SPRINGFIELD OH 45505

https://www.flourishteam.com

36.766 acres adjacent to I-70. 30 acres tillable. 1 acre abandoned home site.

- Acreage
- Land
- Active

## **Property Details**

**Lot Dimensions:** IRR **Parcel Number:** 3000700020100011

Aerial YN: 1 Distressed Property: None

**Transaction Type:** Sale