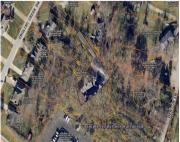

# **Property Details**

**Lot Dimensions:** 1.04 irregular **Parcel Number:** 415612.024

**Subdivision Name:** English Creek A **Aerial YN:** 1