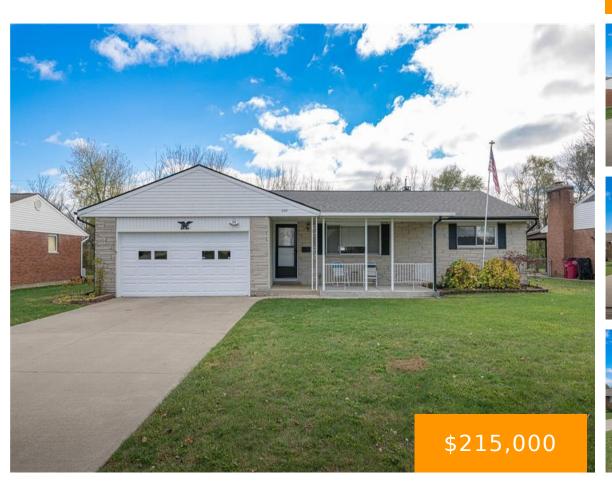

#### 237, CEDAR, DRIVE, WEST MILTON, OH, 45383

https://www.flourishteam.com

237, Cedar, Drive, West Milton, OH, 45383

Welcome to this very nice, well-maintained brick ranch offering 3 bedrooms and 2 full baths. It features both a living room and a spacious family room perfect for entertaining. The updated flooring and kitchen adds a modern touch, while the gas fireplace provides a warm and inviting atmosphere. Note the 2-car attached garage for added [...]