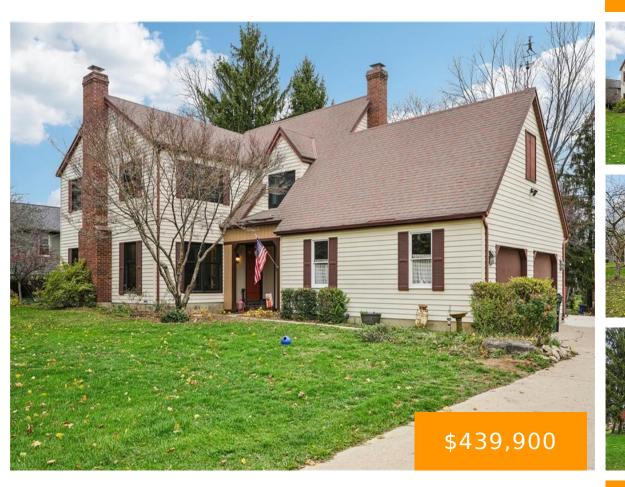

### 2345, SENECA, DRIVE, TROY, OH, 45373

https://www.flourishteam.com

2345, Seneca, Drive, Troy, OH, 45373

Welcome to your dream home in the sought-after Shenandoah neighborhood of Troy, Ohio! 4-bedroom, 2.5-bath property offers 2,700 square feet of beautifully updated living space. Enjoy a large, well-lit living room, cozy family room with a fireplace, and a formal dining room. The eat-in kitchen, remodeled in 2018, features modern finishes and ample storage, ideal [...]