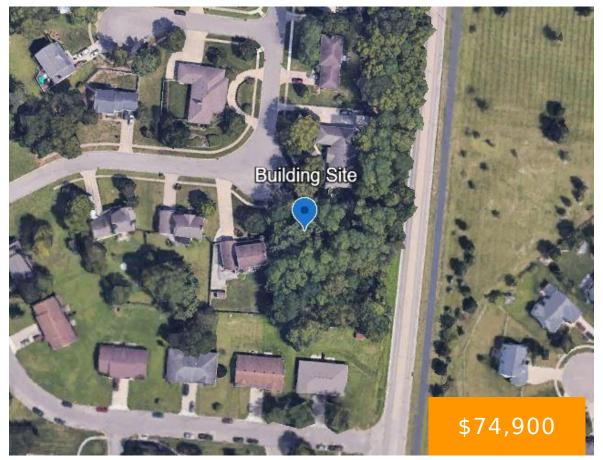

#### 2331, EASTWIND, DRIVE, BEAVERCREEK, OH, 45434

https://www.flourishteam.com

Rare opportunity on this uniquely shaped building lot in fast growing City of Beavercreek. Building lot near top rated public schools, private schools, Fairfield Commons shopping mall, Wright Patterson Air Force Base, neighborhood shopping center with Old Scratch Pizza, Ritters Frozen Custard and Rotary Park. It's hard to beat the privacy of a wooded lot [...]

#### **Location Details**

County Or Parish: Greene School District: Beavercreek

**Directions:** Beaver valley Rd to Kewanna Lane then right on **Zoning:** Residential

**Eastwind** 

# **Property Details**

**Subdivision Name:** Vantage Pointe **Aerial YN:** 1