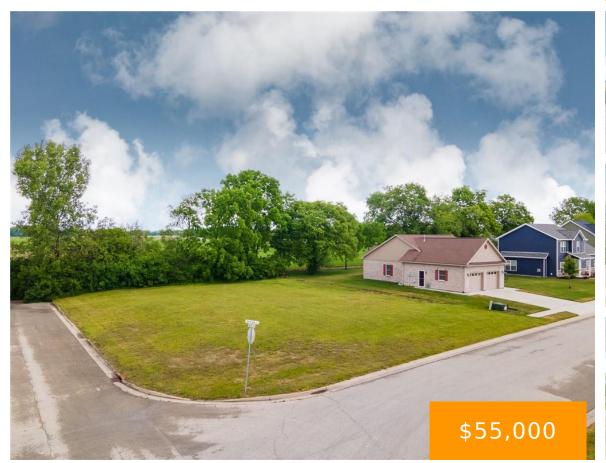

#### 2301, NAVAJO, TRAIL, PIQUA, OH, 45356

https://www.flourishteam.com

This .33-acre corner lot on the north side of Piqua is a great place to build your new home. 2301 Navajo Trail is being sold as a single-family home lot. Seller will do necessary survey work to have this parcel replotted prior to closing. This lot is close to Edison State College, Piqua High School, [...]

## **Property Features**

Land Features: Corner Lot Utilities: City Water, Sanitary Sewer

Road Type: paved Timber: none