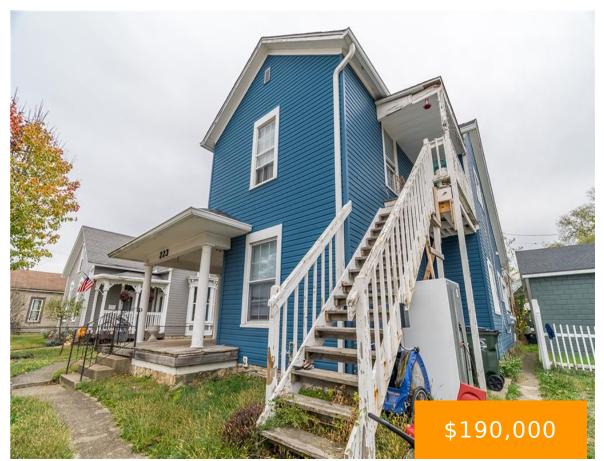

#### 223, S, ELM, STREET, TROY, OH, 45373

https://www.flourishteam.com

Opening the door to your next opportunity! Vintage 2-story with updated plumbing, central air in 2016, roof in 2017, vinyl siding in 2022. The 1st floor unit boasts 1600 sq. ft. of living space, with hardwood floors and French doors. 3 roomy bedrooms, 1.5 baths, huge kitchen with ample cabinet space, living room, dining room [...]