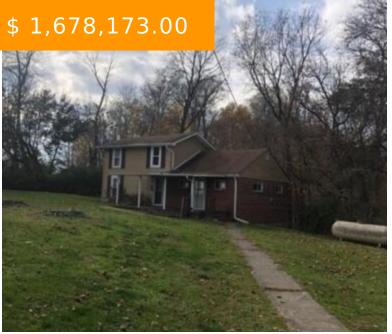

# 2210 US-42, CEDARVILLE, OH 45314, USA

https://www.flourishteam.com

2210 US-42, Cedarville, OH 45314, USA

This land coded agricultural property is 79.9130 acres with an existing home. Located in Cedarville Twsp, North east of Xenia, Ohio. Cedarville is located just 10 minutes from Xenia and Yellow Springs, between Columbus, Dayton and Cincinnati. Just minutes from I-675, I-70, and I-75. Easy access to anywhere in central...

#### **BASIC FACTS**

**Date added:** 11/17/21 **Post Updated:** 2021-11-23 19:23:06

Type: Single Family Status: Active

Bedrooms: 3 Bathrooms: 1

Baths Full: 1 Acres: 79.9130

**Year built:** 1900 **MLS #:** 853581