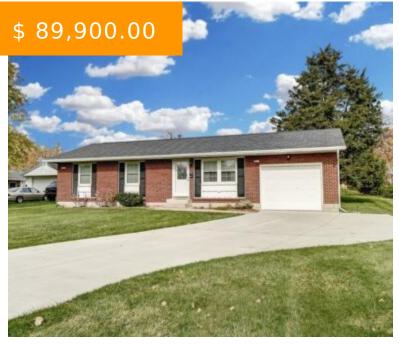

# 2209 MARTIN AVE, DAYTON, OH 45414, USA

https://www.flourishteam.com

2209 Martin Ave, Dayton, OH 45414, USA

Charming 3 bedroom, 1.1 bath, 1 level brick home just waiting for you to make it your own. Recent updates include, but are not limited to, the following: New cement driveway (2019) - \$6,200. New water heater (2013). Furnace approximately (2013). Newer garage door. Newer tile in the kitchen. Newer...

### **PROPERTY DETAILS**

Lot Dimensions: .239 Acres Parcel Number: E21 17601 0121

Construction Type: Brick Levels: 1 Story

Subdivision Name: Dixie Heights Distressed Property: None

Transaction Type: Sale