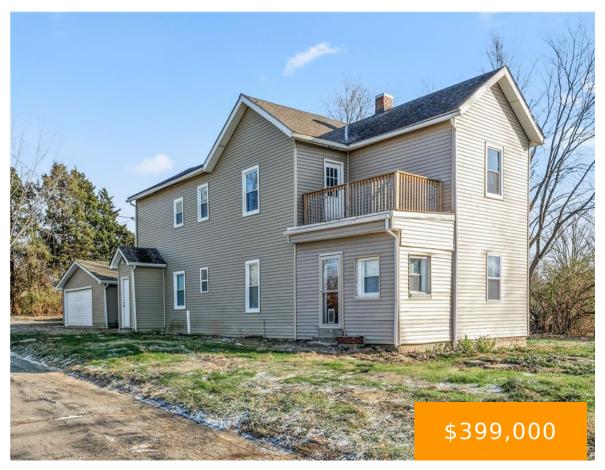

#### 2200, COUNTY LINE, ROAD, BEAVERCREEK, OH, 45430

https://www.flourishteam.com

2200, County Line, Road, Beavercreek, OH, 45430

Completely renovated and updated with 2422 square feet on nearly half an acre of land. This four bedroom/three bath beauty has plenty of room to stretch out!!! Some the updates include: new furnaces, new sump pump and 75 gallon water heater. Sidewalks will be installed once the weather cooperates. Second story deck to enjoy the [...]

- 4 beds
- 3.00 baths
- Single Family
- Residential
- Active
- 2422 sq ft