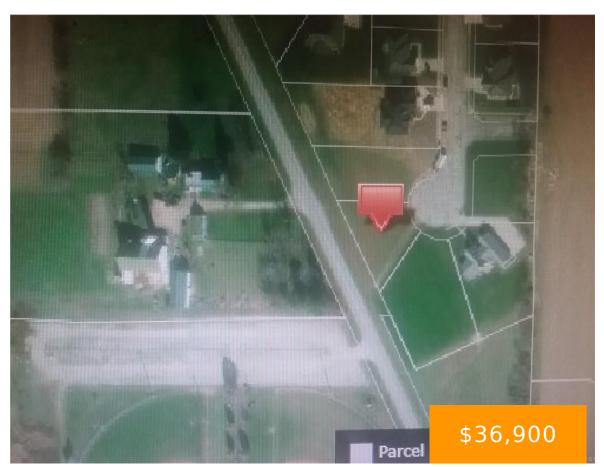

#### 220, WESTBURY, DRIVE, GREENVILLE, OH, 45331

https://www.flourishteam.com

Looking to build? Come and see this available lot in the Westbury Subdivision!

- Single Family Lot
- Land
- Active

#### **Location Details**

County Or Parish: Darke

**Directions:** Take St Rt 118 N or 49 N to Westbury, on the North

side of Greenville.

**School District:** Greenville

Zoning: Residential

## **Property Details**

**Subdivision Name:** Westbury Sub **Distressed Property:** None

**Transaction Type:** Sale