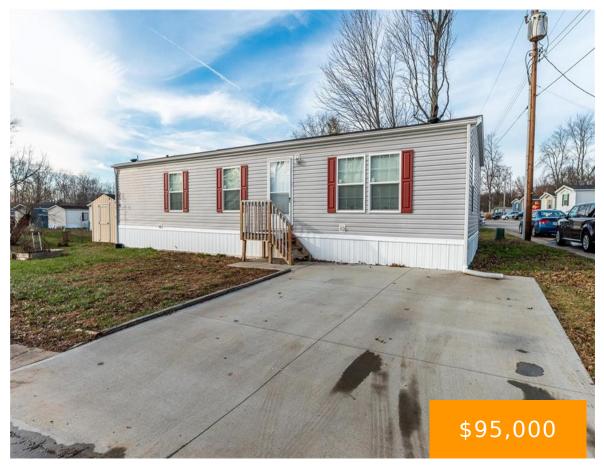

https://www.flourishteam.com

219, Vindale, Lane, Loveland, OH, 45140

Beautiful double wide manufactured home built 2021 in Green Acres Mobile Home Park. Large living room open to the kitchen perfect for entertaining. Spacious kitchen complete with all stainless steel whirlpool appliances and island. 3 large bedrooms all with premium grade carpeting and padding. Primary Suite complete with large walk in closet and adjoining bathroom. [...]

### **Property Details**

**Lot Dimensions:** lot rented **Parcel Number:** 1112884

Construction Type: Vinyl Levels: 1 Story

Subdivision Name: Green Acres Distressed Property: None

Transaction Type: Sale