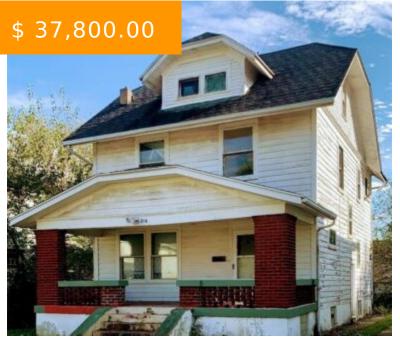

# 216 FOUNTAIN AVE, DAYTON, OH 45405, USA

https://www.flourishteam.com

216 Fountain Ave, Dayton, OH 45405, USA

Check out 3 bedroom 1 bathroom diamond in the rough! With a little TLC this home will be Amazing!! This home features all natural wood, a detached 2.5 car garage, an office that could be used as a 4th bedroom, newer furnace installed in 2018, partial finished attic and full...

- 3 beds
- 1 bath
- Single Family

#### **BASIC FACTS**

**Date added:** 11/04/21 **Post Updated:** 2021-11-06 20:10:17

**Type:** Single Family **Status:** Active

Bedrooms: 3 Bathrooms: 1

Baths Full: 1 Area: 1600 sq ft

**Acres:** 0.1194 **Lot size:** 5201 sq ft

# **PROPERTY DETAILS**

Construction Type: Aluminum, Vinyl Levels: 2 Story

**Subdivision Name:** City/Dayton Rev **Distressed Property:** None

**Transaction Type:** Sale

## **PROPERTY FEATURES**

Outside Features: Porch Porch Basement: Full

**Heating:** Forced Air **Cooling:** None

**Fireplace:** Woodburning **Garage:** 2 Car, Detached