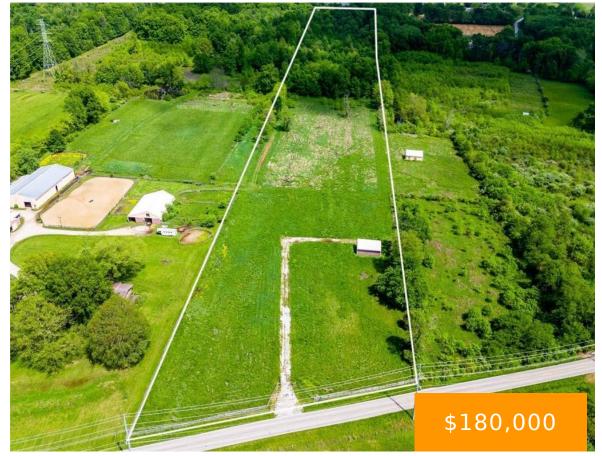

2132 Bethel Maple Road Bethel Twp OH 45130

Opportunity Awaits!!! This 15.46 acres includes 6 acres of pastures and 9 acres of woods, with water & electric at the street! Property also includes a 400 ft driveway with culvert & Geo Tech Fabric topped with gravel so heavy machinery can drive in! The nostalgic 1990 Horse Run Barn with loft has been enclosed [...]