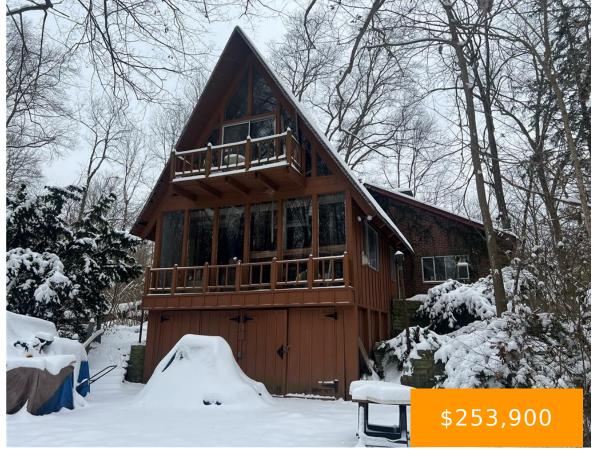

# 2120, KINMONT, ROAD, BUTLER TOWNSHIP, OH, 45414

https://www.flourishteam.com

2120, Kinmont, Road, Butler Township, OH, 45414

If you are looking for an extremely secluded homestead location nestled in the middle of 8+ densely woods acres, with streams through it, this is definitely a contender. As you enter the property down the winding drive, at the clearing you can't help but be amazed by the bordering babbling stream and 2056SF full glass [...]

### **Property Details**

**Parcel Number:** A01003100110 Lot Dimensions: irregular

**Construction Type:** Brick, Wood Levels: 1.5 Story

**Distressed Property: None** Transaction Type: Sale