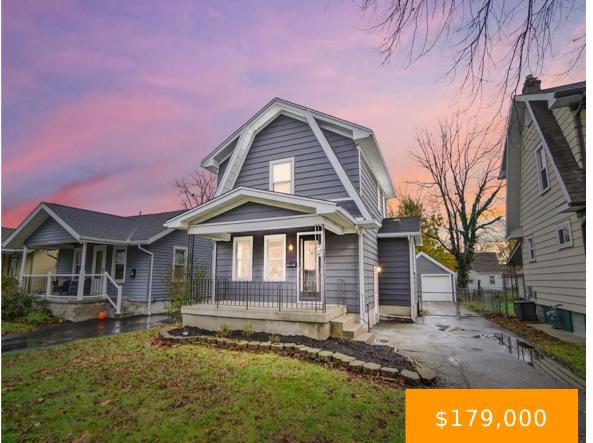

#### 2116, MORELAND, AVENUE, DAYTON, OH, 45420

https://www.flourishteam.com

3BD 1BA home with approx. 1,020 sqft of living space, 1-car detached garage and full unfinished basement. You are welcomed by a covered front porch, perfect for relaxing. Step into the living room with plenty of natural light and new flooring throughout. Continue to the renovated eat-in kitchen with stainless steel appliances, tile backsplash, and [...]

#### **Rooms & Units Description**

Rooms Total: 5 Number Of Full Baths On Level 2: 1 2116, Moreland, Avenue, Dayton, OH, 45420\_\_\_\_

- 3 beds
- 1.00 bath
- Single Family
- Residential
- Active
- 1020 sq ft