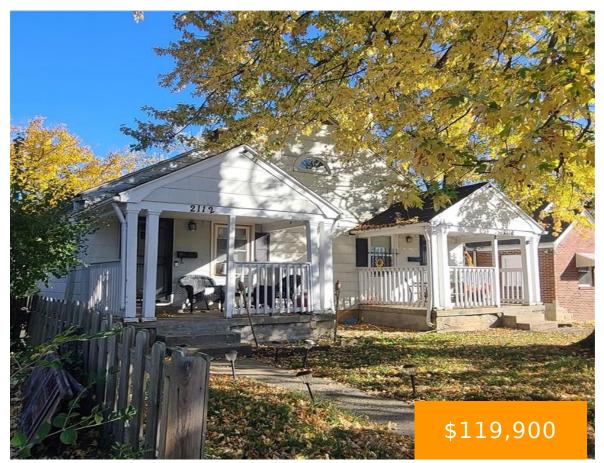

#### 2112, PARKHILL, DRIVE, DAYTON, OH, 45406

https://www.flourishteam.com

Investor's Dream: Fully Occupied Duplex in Great Condition! This well-maintained duplex is an incredible opportunity for savvy investors and offering comfortable living spaces for tenants. A detached garage adds extra convenience and appeal to the property. With 100% tenant occupancy, this property delivers immediate rental income, making it an ideal addition to your portfolio. Whether [...]

- 2 beds
- 2.00 baths
- 2-4 Units
- Multi-Family
- Active
- 1344 sq ft