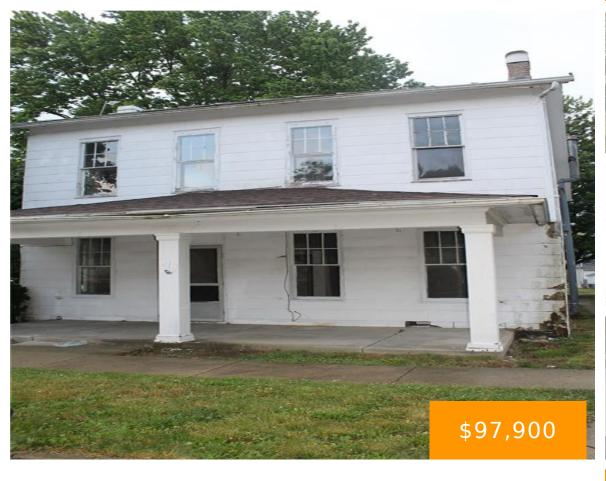

## 210 S MAIN ST, LEWISBURG, OH 45338, USA

https://www.flourishteam.com

210 S Main St, Lewisburg, OH 45338, USA

Three bedroom, 1 bath in Lewisburg. Seller is willing to negotiate for some repairs.

- 3 beds
- 1.00 bath
- Single Family
- Residential
- Active
- 1222 sq ft

## **Property Details**

**Construction Type:** Frame, Shingle **Levels:** 2 Story

Subdivision Name: Lewisburg Distressed Property: None

Transaction Type: Sale