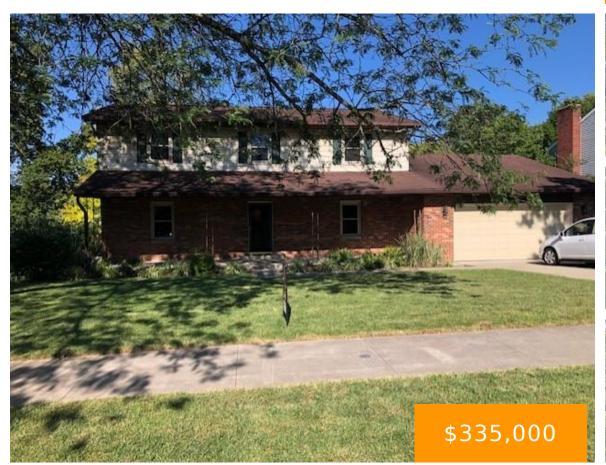

### 210, EDITH, DRIVE, MIDDLETOWN, OH, 45042

https://www.flourishteam.com

210, Edith, Drive, Middletown, OH, 45042

Large rooms accent this spacious (over 2600 sq ft) traditional 2 story with 4 bedrooms, 2 1/2 baths and walkout basement. New carpet & flooring throughout. Nice deck leads to private rear yard with firepit. A must see!

- 4 beds
- 3.00 baths
- Single Family
- Residential
- Active
- 2648 sq ft

## **Property Details**

**Lot Dimensions:** .28 acres **Parcel Number:** Q6531066000069

Construction Type: Brick, Vinyl Levels: 2 Story

Subdivision Name: Clark Heights Sec 7 Distressed Property: None

Transaction Type: Sale