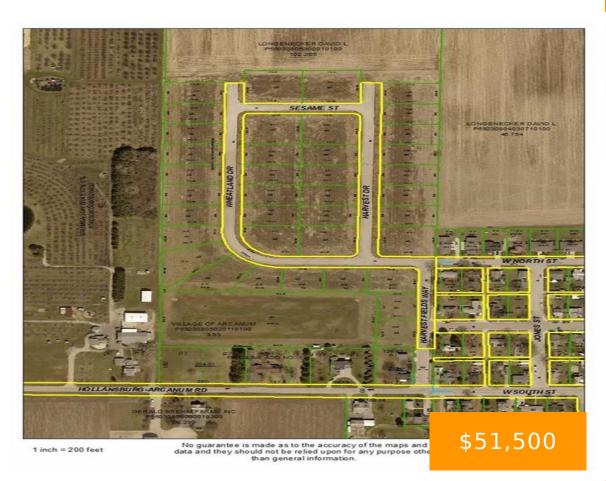

#### 21 WHEATLAND DR, ARCANUM, OH 45304, USA

https://www.flourishteam.com

Quiet, Private and Spacious building lot in the Harvest Fields Development. All city utilities. No Home Owners Association (HOA). Convenient location to Greenville, Troy, Dayton International Airport and Richmond. LOCATION, CONVENIENCE AND PRIVACY!!! 21 Wheatland Dr, Arcanum, OH 45304, USA

## **Location Details**

County Or Parish: Darke Directions: South St to Harvest Fields

School District: Arcanum-Butler Zoning: Residential

## **Property Details**

Lot Dimensions: .39 acres Subdivision Name: Harvest Fields Dev Distressed Property: None Parcel Number: P59230805020112100 Aerial YN: 1 Transaction Type: Sale