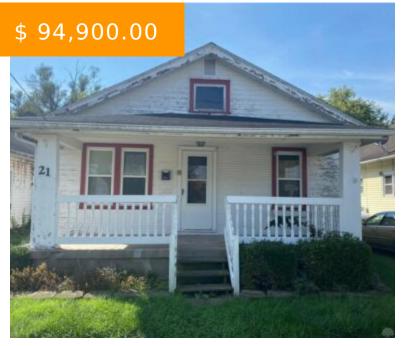

# 21 FARM AVE, FRANKLIN, OH 45005, USA

https://www.flourishteam.com

21 Farm Ave, Franklin, OH 45005,

INVESTOR SPECIAL!! Don't miss out on your chance to own this cute 2 bedroom, 1 bathroom home that boasts nearly 900 sq. ft. Inside, you'll find large living room, two nicely sized bedrooms, an open concept kitchen, newly updated windows, and a full unfinished basement. This home has a decent...

- 2 beds
- 1 bath
- Single Family

#### **BASIC FACTS**

**Date added:** 11/04/21 **Post Updated:** 2021-11-04 23:25:03

Type: Single Family Status: Active

Bedrooms: 2 Bathrooms: 1

Baths Full: 1 Area: 884 sq ft

**Acres:** 0.1148 **Lot size:** 5000 sq ft