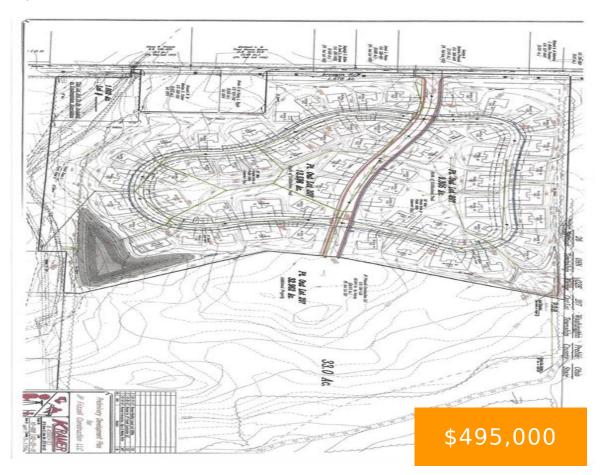

#### **207 EAST AVENUE EATON OH 45320**

https://www.flourishteam.com

A Developers delight! 33 acres with city street and all utilities to the land. You can decide what you want to build. There is 11 acres in the back fully surrounded by trees with a creek. So many possibilities!

## **Location Details**

County Or Parish: Preble

School District: Eaton

**Directions:** This is a new development. Please enter 1517 East Ave Eaton OH 45320 in your GPS. The development is directly across the street. 127 South to Eaton-Lewisburg Rd. turn east (left) go to East Ave and go South (Right). The development in on your left.