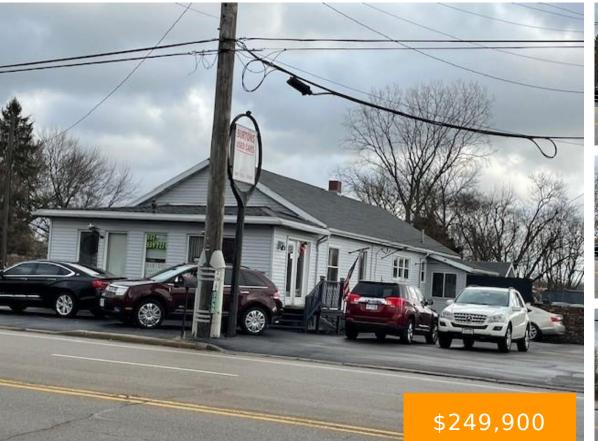

#### 2065, S, COUNTY ROAD 25A, TROY, OH, 45373

https://www.flourishteam.com

2065, S, County Road 25a, Troy, OH, 45373

Fantastic live in Business opportunity. Currently used as automotive sales. Zoned commercial High Traffic visibility. Property located on .559 acres. Remodeled living quarters. 3 bedrooms, 1 bath, large living room, family room & kitchen. Full unfinished basement w/opportunity to finish.