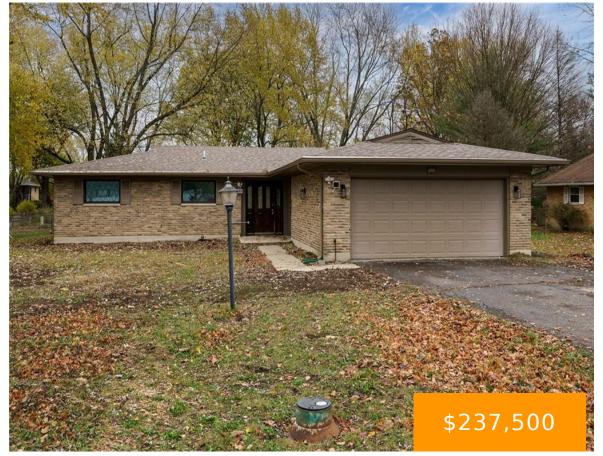

#### 2052, N, FAIRFIELD, ROAD, BEAVERCREEK, OH, 45432

https://www.flourishteam.com

This sprawling brick ranch in the heart of Beavercreek offers a fantastic opportunity to create your dream home. Situated on an oversized fenced backyard, this solidly built property features three bedrooms, two full baths, and ample living space. Recently updated with fresh paint throughout in Sherwin Williams' "Snowbound," along with new electrical outlets and switches, [...]

- 3 beds
- 2.00 baths
- Single Family
- Residential
- Active
- 1621 sq ft

# **Property Details**

**Construction Type:** Brick **Levels:** 1 Story

Subdivision Name: Fairlea Estates Distressed Property: None

Ownership: Agent Owned Transaction Type: Sale