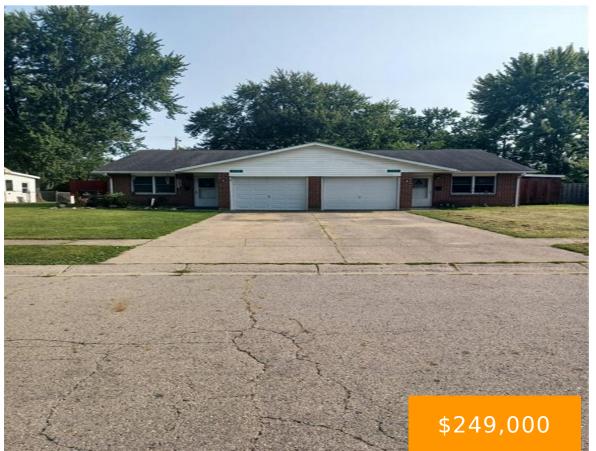

### 205, DEBBIE, DRIVE, EATON, OH, 45320

https://www.flourishteam.com

Great and convenient location just south of Burger King. Duplex ranch built 1980 with blow-in insulation installed in attic 2023. Both sides have garage door openers. Utilities are all electric with heat pumps, dishwashers, garbage disposals. 205 owns its own refrigerator, range, and both own their own washers and dryers. 207 owns its deep freeze [...]

### County Or Parish: Preble

**Directions:** From center of Eaton, go north on Barron Street, turn left on Debbie Drive, 205-207 Double is on left.