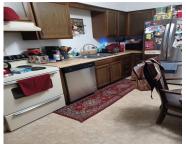

## **Property Features**

Outside Features: Storm Doors, Storm Doors

**Utilities:** 220 Volt Outlet,City Water,Sanitary Sewer

Basement: Slab

Heating: Heat Pump

Garage: 2 Car, Built In, Opener

Inside Features: Electric Water Heater,Smoke Alarm(s),Tub Appliances: Dishwasher,Garbage Disposal,Range Windows: Double Hung,Wood Frame Cooling: Heat Pump