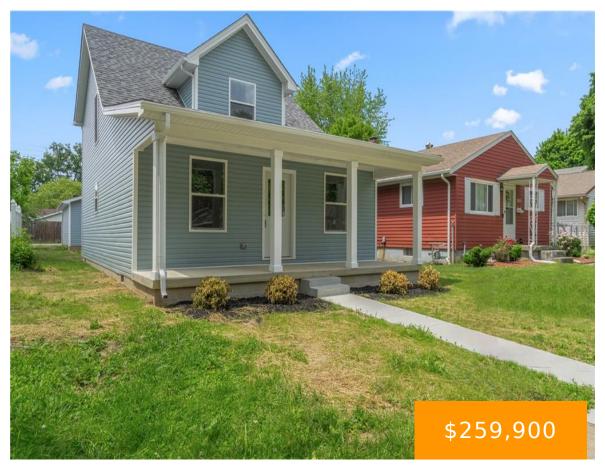

#### **2025 CULVER AVENUE KETTERING OH 45420**

https://www.flourishteam.com

Brand new build! This adorable Kettering home is move-in ready! This home has 1510 square feet and also features a first floor bedroom and full bath with a first floor laundry! Upstairs you will find the primary and third bedrooms and a full bathroom. All three bedrooms have plenty of space. Convenient to WPAFB, shopping [...]

### **Property Details**

**Lot Dimensions:** . **Parcel Number:** N64-00403-0034

Construction Type: Vinyl New Construction: New

Levels: 2 Story Subdivision Name: Elmwood Ext