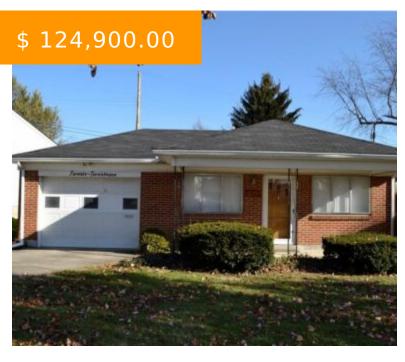

# 2021 EWALT AVE, DAYTON, OH 45420, USA

https://www.flourishteam.com

2021 Ewalt Ave, Dayton, OH 45420,

Larger Than It Looks! 3 Bedroom Brick Ranch w/Over 1000 SqFt of Living Space (per PRC) \* 1 Full & 1 Half Bath \* Large Living Room w/Ceiling Fan \* Eat-In Kitchen w/Tiled Backsplash (Refrigerator & Range Stays) \* Attached Garage w/Opener (19x12) \* Bedroom 1 Offers Access to Bathroom...

#### **BASIC FACTS**

**Date added:** 12/02/21 **Post Updated:** 2021-12-03 19:08:10

Type: Single Family Status: Active

Bedrooms: 3 Bathrooms: 2

Baths Full: 1 Baths Half: 1

**Area:** 1080 sq ft **Acres:** 0.1124

## **PROPERTY DETAILS**

Construction Type: Brick Levels: 1 Story