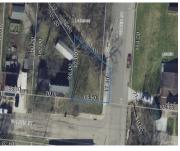

### County Or Parish: Warren

**Directions:** From 75 Take 63 E, L onto West Street, R onto Silver Street, L onto Water Street, lot will be on left at corner of Water and Warren.

# **Property Features**

Land Features: Corner Lot Road Type: city Utilities: Utilities at Street