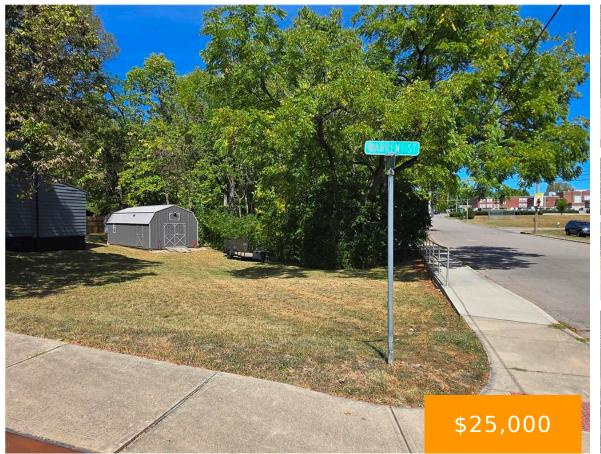

## 200, W, WARREN, STREET, LEBANON, OH, 45036

https://www.flourishteam.com

Prime residential lot for sale in Lebanon School District. Please note that lot is located in the flood plain.

200, W, Warren, Street, Lebanon, OH, 45036

### County Or Parish: Warren

**Directions:** From 75 Take 63 E, L onto West Street, R onto Silver Street, L onto Water Street, lot will be on left at corner of Water and Warren.