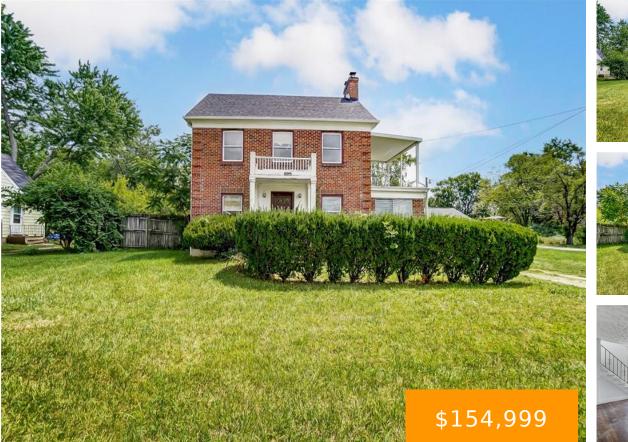

#### 20 N Meadow Drive Dayton OH 45416

This property provides the best of both worlds. The large 3 bedroom  $1 \frac{1}{2}$ bath main home is ideal for a family and sits on an half acre for country style living. There are 2 homes on the property that will allow for multi-family living. The primary home includes a bedroom with a walk out [...]

# **Property Details**

Lot Dimensions: see assessors Construction Type: Brick Subdivision Name: Meadow Drive Sec 02 Transaction Type: Sale Parcel Number: H33301004-0133 Levels: 2 Story Distressed Property: None