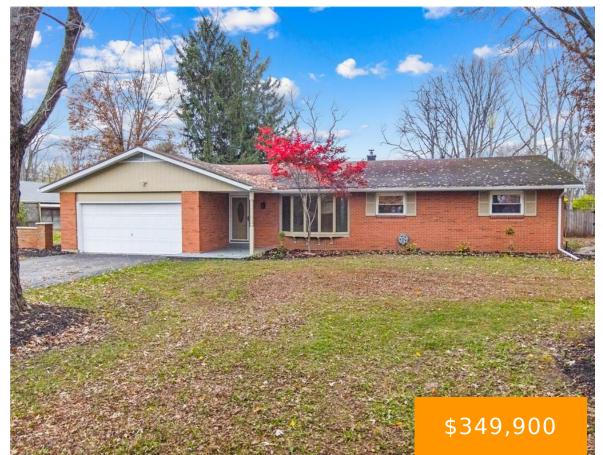

### 1947, WOODCLIFFE, DRIVE, TROY, OH, 45373

https://www.flourishteam.com

1947, Woodcliffe, Drive, Troy, OH, 45373

Welcome to this newly remodeled 3 bed, 2 bath home, with an attached 2 car garage, located in the Miami East School District! As you enter, you will be greeted by the living room with large bay windows that allow plenty of natural light into the home. The open concept dining room and kitchen have [...]