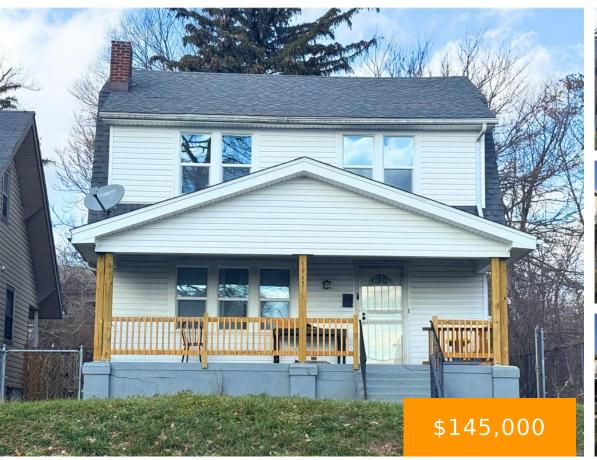

#### 1943, W, GRAND, AVENUE, DAYTON, OH, 45402

https://www.flourishteam.com

1943, W, Grand, Avenue, Dayton, OH, 45402

Looking to expand your investment portfolio? This 3-bedroom, 1 bathroom home is a fantastic opportunity with an active tenant already in place, generating immediate rental income. Updated throughout, this property offers modern finishes that appeal to renters while keeping maintenance needs minimal. Whether you're a seasoned investor or just getting started, this turnkey property is [...]

## **Property Features**

**Outside Features:** Fence, Porch, Fence, Porch Inside Features: Gas Water Heater, Smoke Alarm(s) **Utilities:** City Water, Natural Gas, Sanitary Sewer **Basement:** Partial.Unfinished Heating: Forced Air, Natural Gas **Cooling:** Central Kitchen Features: Pantry, Remodeled Fireplace: Inoperable, One, Woodburning Garage: 2 Car, Attached, Opener, Overhead Storage