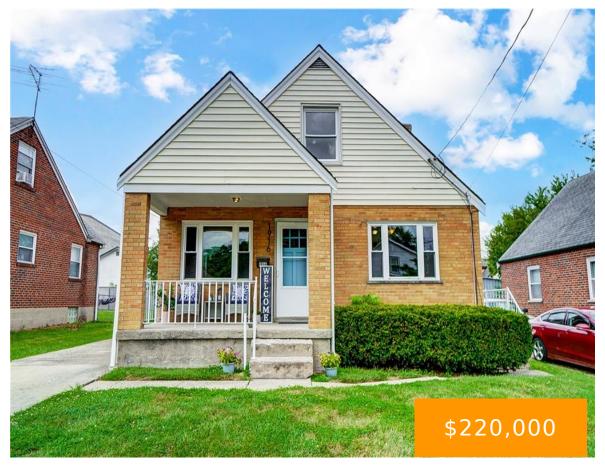

# 1916, SHOLLENBERGER, AVENUE, CINCINNATI, OH, 45239

https://www.flourishteam.com

1916, Shollenberger, Avenue, Cincinnati, OH, 45239

This meticulously maintained 4-bedroom, 2-bathroom home boasts an inviting front porch and a spacious living room. The hardwood floors add warmth throughout the home, offering durability and timeless appeal. The second bedroom is bright and inviting with access to the beautiful recently refinished deck. The spacious unfinished basement with walk-out access, offers endless potential for [...]

## **Property Details**

**Construction Type:** Brick, Vinyl **Levels:** 1.5 Story