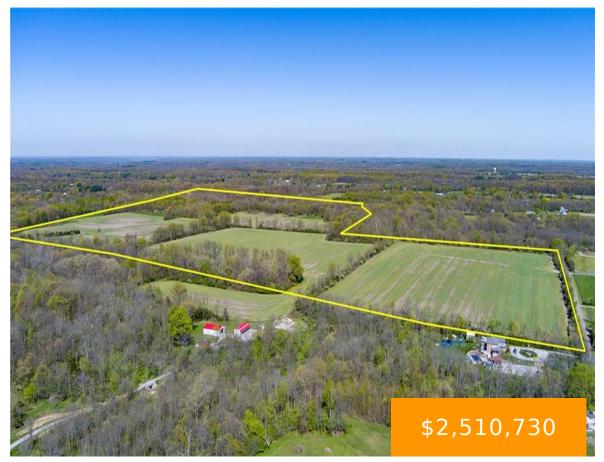

#### 185AC, TEMPLIN, ROAD, BLANCHESTER, OH, 45107

https://www.flourishteam.com

185ac, Templin, Road, Blanchester, OH, 45107

If you're looking to escape the hustle and bustle of city life, seeking a tranquil retreat or the perfect investment, this 185.98 acre property has it all! 4 parcels of vacant land offer the perfect combination of tillable and wooded acres with the Homan Branch Creek running through the northern edge. The possibilities are endless [...]