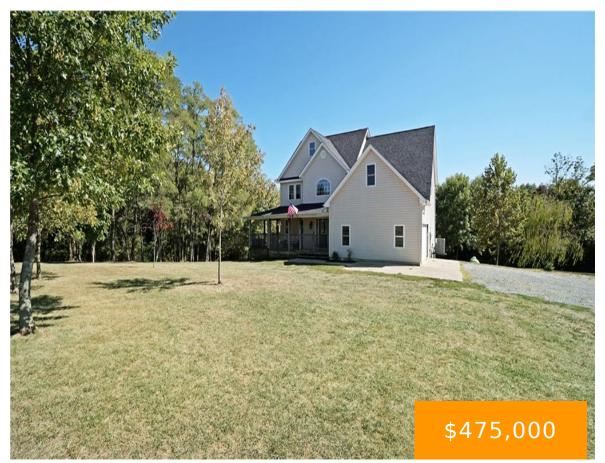

#### 1831, WISE, ROAD, CLARK TWP, OH, 45142

https://www.flourishteam.com

Country Living at Its Finest! Expansive 3000+ Square Foot Two Story Farm House on 6+ Acres Outside of Lynchburg. Home Sits Back 650' Off the Road Tucked Behind Tree Lined Drive & Boasts 4 Beds, 4.5 Baths, New Floors Throughout, Updated Kitchen & Baths, Huge Partially Finished Walkout Basement. Enjoy Your Ultra-Private Setting From the [...]

- 4 beds
- 5.00 baths
- Single Family
- Residentia
- Active
- 3000 sq ft