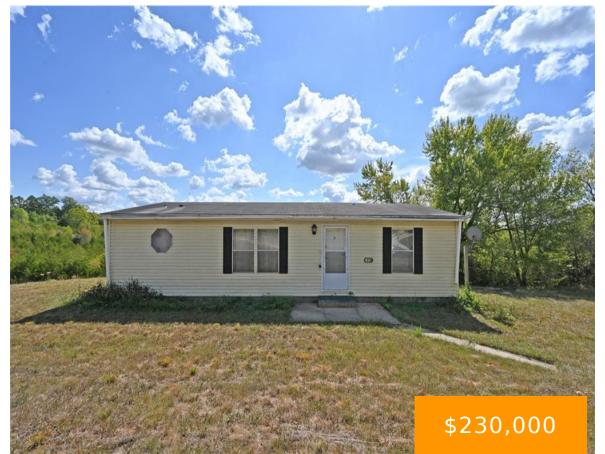

## 1831, STRAIT CREEK, ROAD, PEEBLES, OH, 45660

https://www.flourishteam.com

Nestled on 22 acres of scenic prairie land, this 2-bedroom, 2-bath manufactured home offers endless potential. Sitting atop a hill, the property provides stunning panoramic views of the surrounding countryside. The home is on a permanent block foundation and, while it could use some updating and TLC, it presents a fantastic opportunity to customize and [...]