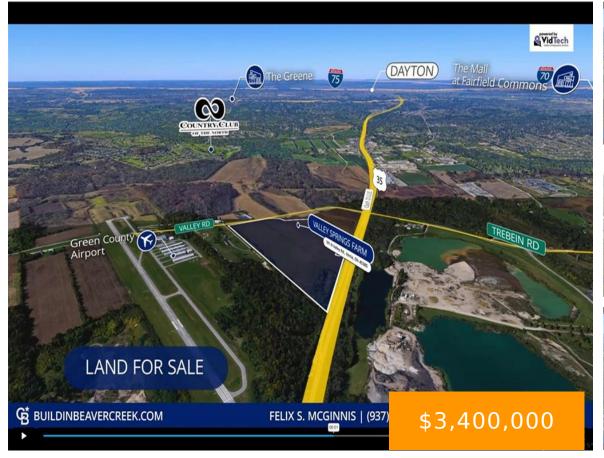

# 181, N, VALLEY, ROAD, BEAVERCREEK TOWNSHIP, OH, 45385

https://www.flourishteam.com

181, N, Valley, Road, Beavercreek Township, OH, 45385

79.4 acres ideally located at the new U.S. 35/Trebein interchange. Visibility with drive-by traffic of over 37,000 cars per day. MIX PUD zoning approval with all utilities available. Close proximity to Greene County Regional Airport and Wright Patterson Air Force Base. Hotels, Motels, Convention, Conference/Banquet Facilities, Industrial Research Laboratories All current BTZR Table of Uses [...]

#### **Location Details**

County Or Parish: Greene

**School District:** Beavercreek

**Directions:** South of New Interchange at St Rt 35 and Trebein

Road.

## **Property Details**

**Lot Dimensions:** 79.4 acres **Parcel Number:** B03000200491000900

**Distressed Property:** None **Ownership:** Agent Owned

Transaction Type: Sale