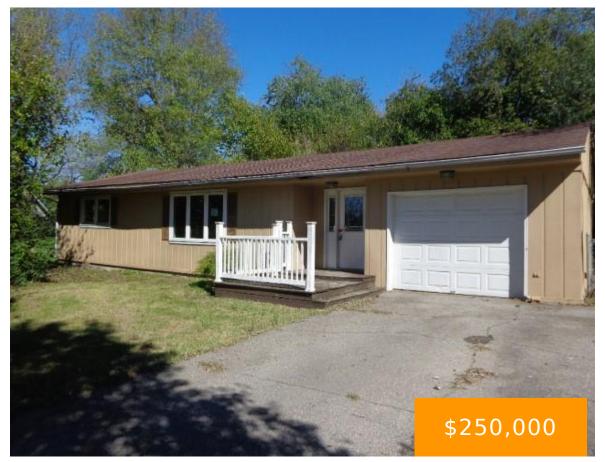

#### 176, LAKEVIEW, DRIVE, MIDDLETOWN, OH, 45044

https://www.flourishteam.com

Ranch style property on a wooded lot. Close to Middletown, Monroe and Lebanon. Patio/deck off the rear of the house. Located on a dead end street just off of Route 4. Galley Style kitchen with a formal dining room. Windows in the living room provide a ton of natural light. Privacy is waiting just minutes [...]

- 4 beds
- 2.00 baths
- Single Family
- Residential
- Active
- 1825 sq ft