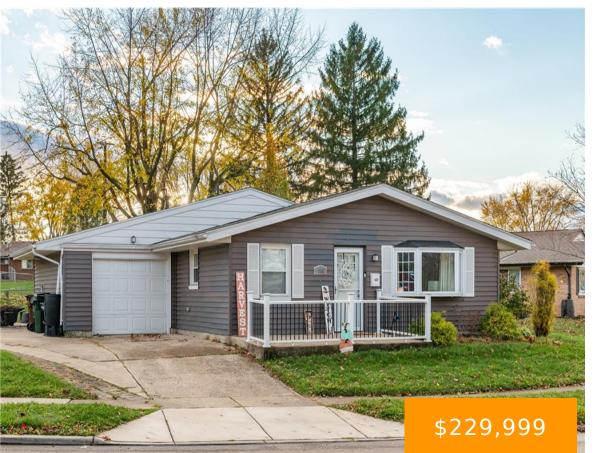

#### **1756, BEAVER CREEK, LANE, DAYTON, OH, 45429**

https://www.flourishteam.com

1756, Beaver Creek, Lane, Dayton, OH, 45429

Fantastic and remodeled home in the heart of Kettering. This home has amazing curb appeal and one of the biggest lots in the neighborhood. Granite counter tops in the kitchen with new stainless appliances. Newer high efficiency hvac system, freshly painted exterior, and newer roof (2020). This home is conveniently located near Delco Park, restaurants, [...]