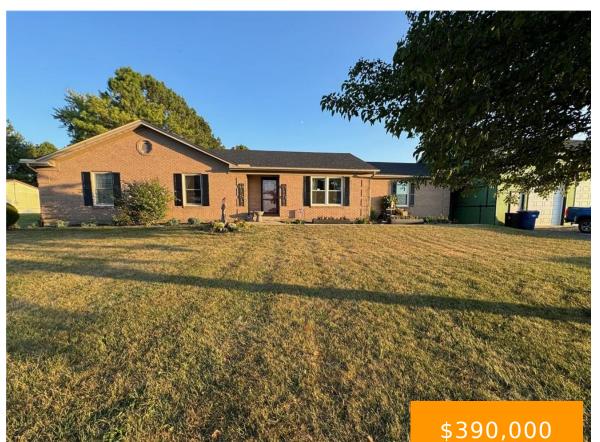

#### 1700, TITUS, ROAD, SPRINGFIELD, OH, 45502

https://www.flourishteam.com

This home has about the easiest access to I-70 that you can find, so if you are commuting to work you could come home to county living! It was built as a model home, but they didn't continue the development here it sits on an acre lot and with some very special perks! It has [...]

- 3 beds
- 2.00 baths
- Single Family
- Residential
- Active
- 2066 sq ft

## **Property Details**

**Lot Dimensions:** 1.00 Acre **Parcel Number:** 3000700003000130

Construction Type: Brick Levels: 1 Story

Subdivision Name: Taylor Hill Sub Distressed Property: None

Transaction Type: Sale